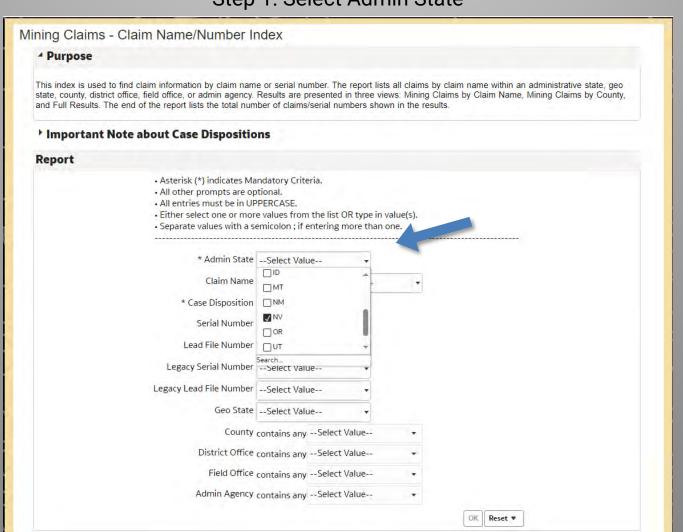

Step 1: Select Admin State

#### **Step 2: Enter Claim Name**

\*(In All Capitals)\*

| * Admin State    | NV           | 7            |     |   |
|------------------|--------------|--------------|-----|---|
| Claim Name       | contains any | KING SOLOMON | N 3 | ٠ |
| Case Disposition | Select Valu  | KING SOLOMO  | N 3 |   |
| Serial Number    | Select Valu  |              |     |   |