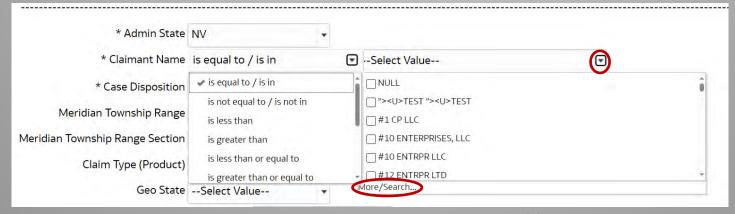

#### **Step 2: Enter Claimant Name**

You can type in the claimant name in the box, or from the drop down click More/Search

A new box will display. Type in the claimants name. Select and move the value(s) over with the arrow.

**Step 3: Case Disposition** 

| * Admin State                   | NV +                         |                       |   |
|---------------------------------|------------------------------|-----------------------|---|
| * Claimant Name                 | is equal to / is in          | KINROSS GOLD USA, INC | Ť |
| * Case Disposition              | ACTIVE;APPEAL - STAY G ▼     |                       |   |
| Meridian Township Range         | (All Column Values)          | â                     |   |
| Meridian Township Range Section | NULL                         |                       |   |
| Claim Type (Product)            | □-<br>□ACCEPTED              |                       |   |
| Geo State                       | ACTIVE                       |                       |   |
| County                          | APPEAL - STAY GRANTED Search |                       |   |