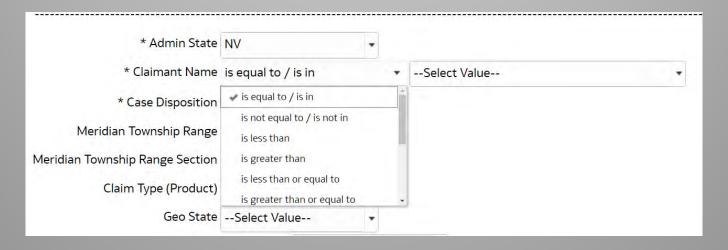

#### **Step 2: Enter Claimant Name**

| * Admin State                   | NV                      | * |                                                  |   |
|---------------------------------|-------------------------|---|--------------------------------------------------|---|
| * Claimant Name                 | is equal to / is in     | , | KINROSS                                          | 1 |
| * Case Disposition              | ACTIVE; APPEAL - STAY O | • | KINROSS CANDELARIA MINING CO KINROSS COPPER CORP |   |
| Meridian Township Range         | Select Value            | • | KINROSS DELAMAR MINING                           |   |
| Meridian Township Range Section | Select Value            | * | KINROSS DELAMAR MINING CO                        |   |
| Claim Type (Product)            | Select Value            | ¥ | KINROSS FALLON INC KINROSS GOLD CORPORATION      |   |
| Geo State                       | Select Value            | • | Search                                           |   |

#### **Step 2: Enter Claimant Name**

You can type in the claimant name in the box, or from the drop down click More/Search

A new box will display. Type in the claimants name. Select and move the value(s) over with the arrow.

**Step 3: Case Disposition** 

| * Admin State                   | NV +                         |                       |   |
|---------------------------------|------------------------------|-----------------------|---|
| * Claimant Name                 | is equal to / is in          | KINROSS GOLD USA, INC | Ť |
| * Case Disposition              | ACTIVE;APPEAL - STAY G ▼     |                       |   |
| Meridian Township Range         | (All Column Values)          | â                     |   |
| Meridian Township Range Section | NULL                         |                       |   |
| Claim Type (Product)            | □-<br>□ACCEPTED              |                       |   |
| Geo State                       | ACTIVE                       |                       |   |
| County                          | APPEAL - STAY GRANTED Search |                       |   |