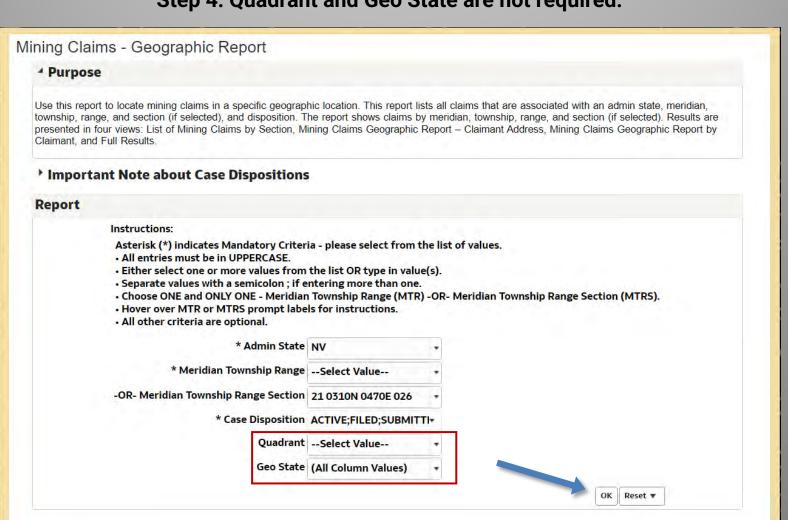

#### Mining Claims - Geographic Report ⁴ Purpose Use this report to locate mining claims in a specific geographic location. This report lists all claims that are associated with an admin state, meridian, township, range, and section (if selected), and disposition. The report shows claims by meridian, township, range, and section (if selected). Results are presented in four views: List of Mining Claims by Section, Mining Claims Geographic Report - Claimant Address, Mining Claims Geographic Report by Claimant, and Full Results. Important Note about Case Dispositions Report Instructions: Asterisk (\*) indicates Mandatory Criteria - please select from the list of values. All entries must be in UPPERCASE. Either select one or more values from the list OR type in value(s). Separate values with a semicolon; if entering more than one. Choose ONE and ONLY ONE - Meridian Township Range (MTR) - OR- Meridian Township Range Section (MTRS). Hover over MTR or MTRS prompt labels for instructions. All other criteria are optional. \* Admin State NV \* Meridian Township Range -OR- Meridian Township Range Section VI NV \* Case Disposition Quadrant Geo State Search...

\* Admin State NV \* Meridian Township Range -- Select Value---OR- Meridian Township Range Section 21 0310N 0470E 026 \* Case Disposition -- Select Value --(All Column Values) Quadrant **ACTIVE** Geo State APPEAL - STAY GRANTED CLOSED DK Reset w DELETED DRAFT Search...

Step 4: Quadrant and Geo State are not required.