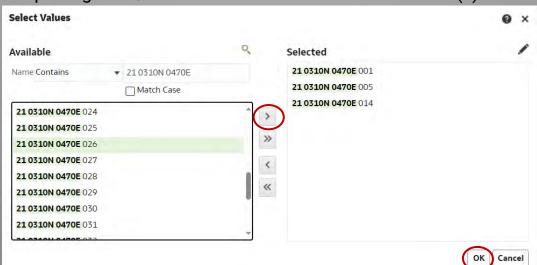

#### **Step 2: Enter Meridian Township Range and/or Section**

Or you can select the drop down and click 'More/Search'

A new box will display.

Type in the desired Township Range and/or Section. Select and move the value(s) over with the arrow.