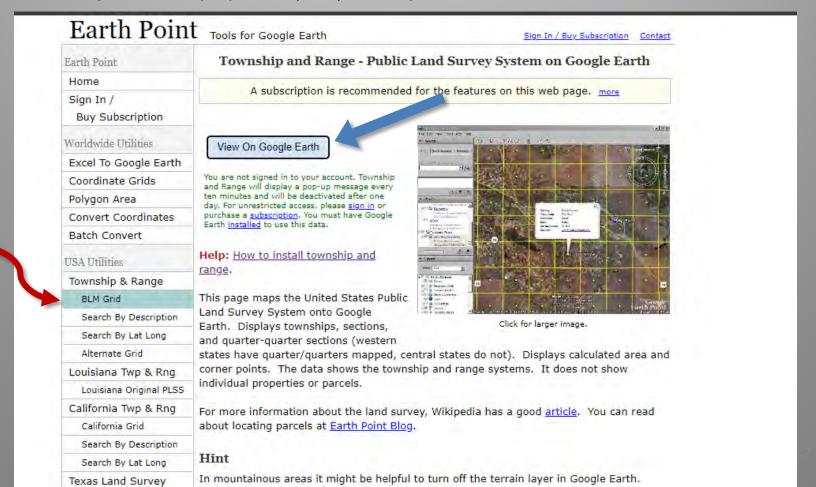

#### **Helpful Resource**

#### https://www.earthpoint.us/Townships.aspx

Helpful resource if you have GPS coordinates but do not know the Public Land Survey System (PLSS) or Rectangular Survey System (RSS) description.