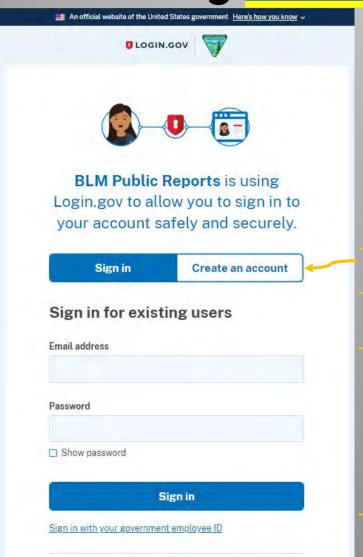

#### First time using Login.gov?

If you've never created a Login.gov account before for another federal application, you can create one now.

If you've used Login.gov before for another federal agency application (such as the BLM's MLRS) you can sign in with your existing information.