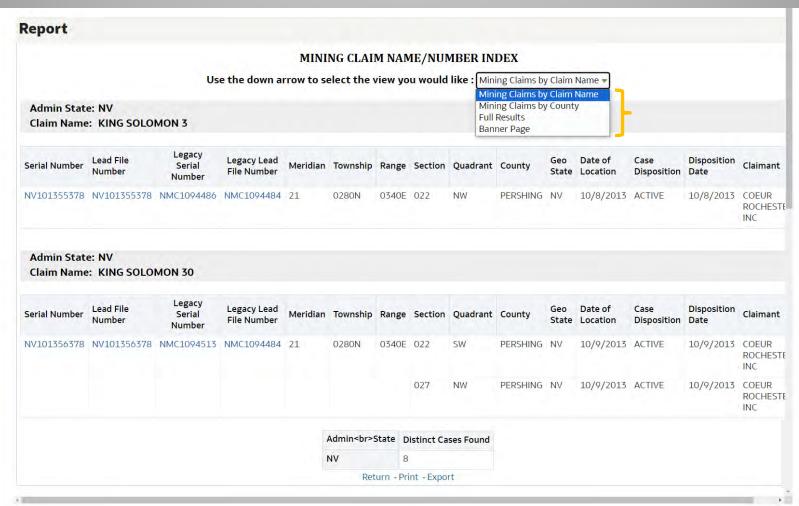

**Rejected:** A case action that has been rejected.

This index is used to find claim information by claim name and/or number.

Essentially, this report is helpful if you know the claim name you are looking for, but not the claim number. If you have the claim number, you can go straight to the Serial Register Page Report.

Return - Print - Export

This report lists all the mining claims in a specific location.

**Step 1: Select Admin State** 