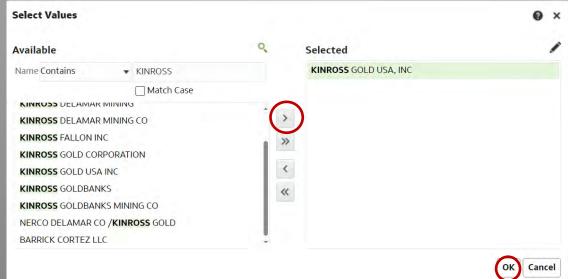

#### **Step 2: Enter Claimant Name**

You can type in the claimant name in the box, or from the drop down click More/Search

A new box will display. Type in the claimants name. Select and move the value(s) over with the arrow.

#### MINING CLAIM CUSTOMER INFORMATION

Use the down arrow to select the view you would like: Mining Claims - Customer Info - WITH Legal Description

Admin State: NV

Geo State: NV

Claimant: KINROSS GOLD USA, INC