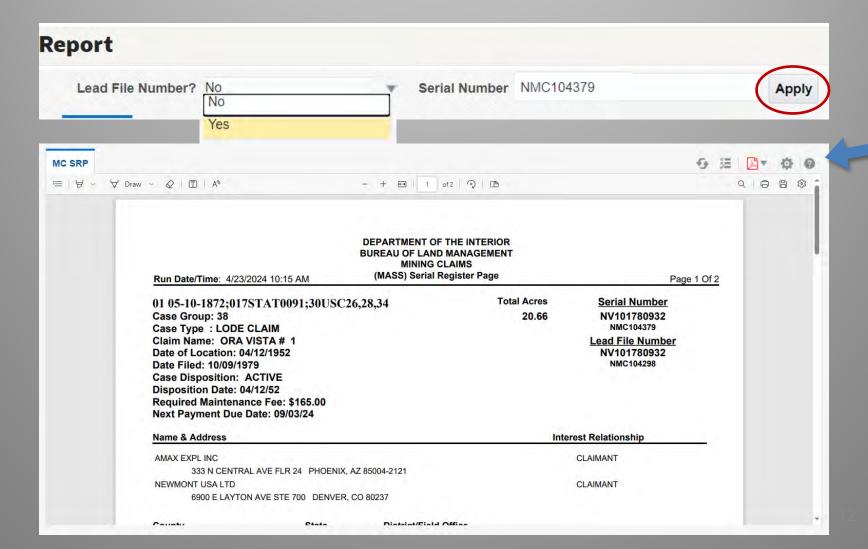

#### **Single Case Serial Register Page (SRP)**

#### **SRP Example**

DEPARTMENT OF THE INTERIOR **BUREAU OF LAND MANAGEMENT** MINING CLAIMS (MASS) Serial Register Page

01 05-10-1872;017STAT0091;30USC26,28,34

Run Date/Time: 4/23/2024 10:40 AM

Case Type: LODE CLAIM Claim Name: ORA VISTA # 1

Date Filed: 10/09/1979

Date of Location: 04/12/1952

Case Group: 38

**Total Acres** 20.66 Serial Number NV101780932

Page 1 Of 2

NMC104379

CLAIMANT

CLAIMANT

Lead File Number NV101780932 NMC104298

Claim Information including Next Payment **Due Date** 

Claimant Name, Address, and Claim **Geographic Information** 

Lists all claim actions (Example: Payment of Maintenance Fees)

Case Disposition: ACTIVE Disposition Date: 04/12/52 Required Maintenance Fee: \$165.00 Next Payment Due Date: 09/03/24 Interest Relationship Name & Address

AMAX EXPL INC

333 N CENTRAL AVE FLR 24 PHOENIX, AZ 85004-2121

NEWMONT USA LTD

6900 E LAYTON AVE STE 700 DENVER, CO 80237

| County | State | District/Field Office |
|--------|-------|-----------------------|
| LANDER | NV    | BATTLE MTN FO         |

Mer Twp Rng Sec Quadrant

21 0320N 0440E 030 NE, SE

| Date Filed | Code | Action Text             | Action Status | Action Remarks | Receipt Number |
|------------|------|-------------------------|---------------|----------------|----------------|
|            |      |                         |               |                |                |
| 10/09/1979 | 395  | RECORDATION NOTICE RECD | ACCEPTED      |                |                |
|            |      |                         |               |                |                |
| 06/08/2023 | 782  | MAINTENANCE FEE PAYMENT | ACCEPTED      |                | 5202858        |
| 07/15/2022 | 782  | MAINTENANCE FEE PAYMENT | FILED         |                | 5067086        |
| 06/24/2021 | 782  | MAINTENANCE FEE PAYMENT | ACCEPTED      |                | 4918723        |
| 06/29/2020 | 782  | MAINTENANCE FEE PAYMENT | ACCEPTED      | 2021;\$165     | 4755417        |
| 07/23/2019 | 782  | MAINTENANCE FEE PAYMENT | ACCEPTED      | 2020;\$165     | 4514170        |
| 06/20/2018 | 782  | MAINTENANCE FEE PAYMENT | ACCEPTED      | 2019;\$155     | 4193773        |
| 05/12/2017 | 782  | MAINTENANCE FEE PAYMENT | ACCEPTED      | 2018;\$155     | 3835280        |
| 07/08/2016 | 782  | MAINTENANCE FEE PAYMENT | ACCEPTED      | 2017;\$155     | 3601972        |
| 07/15/2015 | 782  | MAINTENANCE FEE PAYMENT | ACCEPTED      | 2016;\$155     | 3342969        |
| 07/10/2014 | 782  | MAINTENANCE FEE PAYMENT | ACCEPTED      | 2015;\$155     | 3074276        |
| 07/10/2013 | 682  | MAINTENANCE FEE/\$140   | ACCEPTED      | 2014;\$140     | 2829471        |