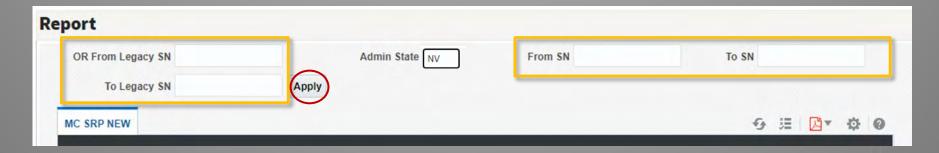

#### Serial Register Page - Range

Use this report to produce case serial register pages (SRP) by range.

#### **Enter Admin State**

#### Enter Legacy NMC or NV serial numbers