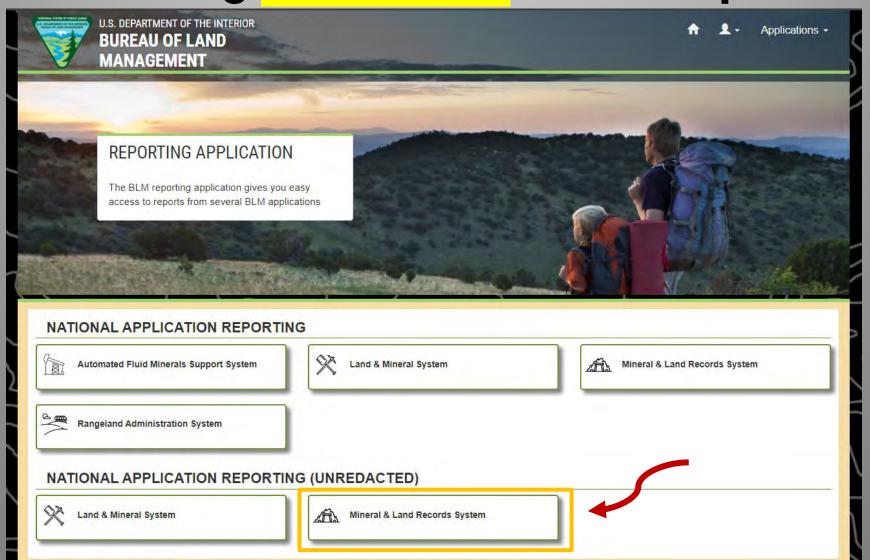

### **Accessing MLRS Reports**

https://reports.blm.gov/

#### NATIONAL APPLICATION REPORTING

**Automated Fluid Minerals Support System** 

Land & Mineral System

Mineral & Land Records System

Rangeland Administration System