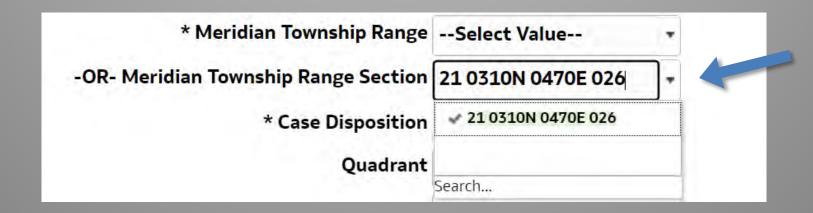

#### Meridian Township Range -OR- Meridian Township Range Section **Format**

2 digits for Meridian <space> 5 characters for Township <space> 5 characters for Range <space> 3 digits for Section

Meridian Township Range

Example:

21 T16N R 20F

entered as

21 0160N 0200E

Meridian Township Range Section

Example:

21 T1N R34F Sec 1

entered as

21 0010N 0340E 001

21 T45N R67E Sec 10 and Sec12 entered as

21 0450N 0670E 010; 012

Half Township or Half Range (the last zero is replaced with 2):

Example:

21 T 1½ N R69E

entered as

21 0012N 0690E

21 T 1 S R51½ F

entered as

21 0010S 0512F

**Step 2: Enter Meridian Township Range and/or Section** 

The value will auto populate if there are claims in the requested Township/Range/Section. Select the highlighted value.

#### **Step 2: Enter Meridian Township Range and/or Section**

Or you can select the drop down and click 'More/Search'

A new box will display.

Type in the desired Township Range and/or Section. Select and move the value(s) over with the arrow.