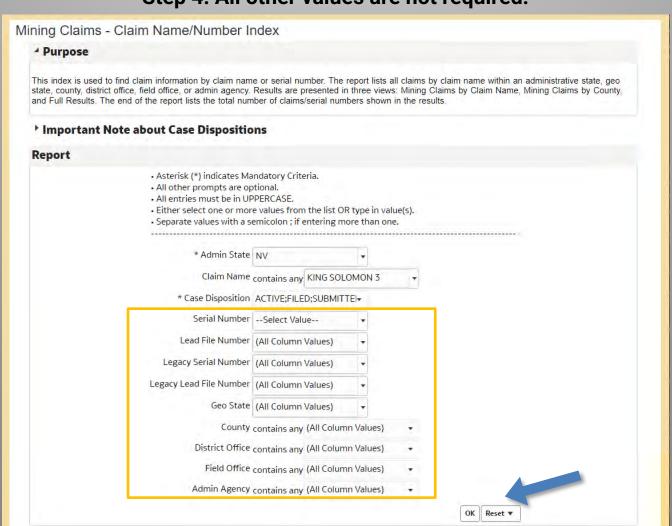

**Step 4: All other values are not required.** 

This report is used to find claims related to a specific customer.

\*Will be pre-selected for Active, select Closed if needed.

Step 4: All other values are not required.