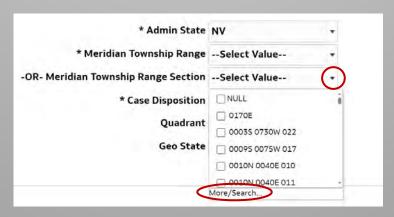

#### Mining Claims - Geographic Report ⁴ Purpose Use this report to locate mining claims in a specific geographic location. This report lists all claims that are associated with an admin state, meridian, township, range, and section (if selected), and disposition. The report shows claims by meridian, township, range, and section (if selected). Results are presented in four views: List of Mining Claims by Section, Mining Claims Geographic Report - Claimant Address, Mining Claims Geographic Report by Claimant, and Full Results. Important Note about Case Dispositions Report Instructions: Asterisk (\*) indicates Mandatory Criteria - please select from the list of values. All entries must be in UPPERCASE. Either select one or more values from the list OR type in value(s). Separate values with a semicolon; if entering more than one. Choose ONE and ONLY ONE - Meridian Township Range (MTR) - OR- Meridian Township Range Section (MTRS). Hover over MTR or MTRS prompt labels for instructions. All other criteria are optional. \* Admin State NV \* Meridian Township Range -OR- Meridian Township Range Section VI NV \* Case Disposition Quadrant Geo State Search...

\* Admin State NV \* Meridian Township Range -- Select Value---OR- Meridian Township Range Section 21 0310N 0470E 026 \* Case Disposition -- Select Value --(All Column Values) Quadrant **ACTIVE** Geo State APPEAL - STAY GRANTED CLOSED DK Reset w DELETED DRAFT Search...

Step 4: Quadrant and Geo State are not required.